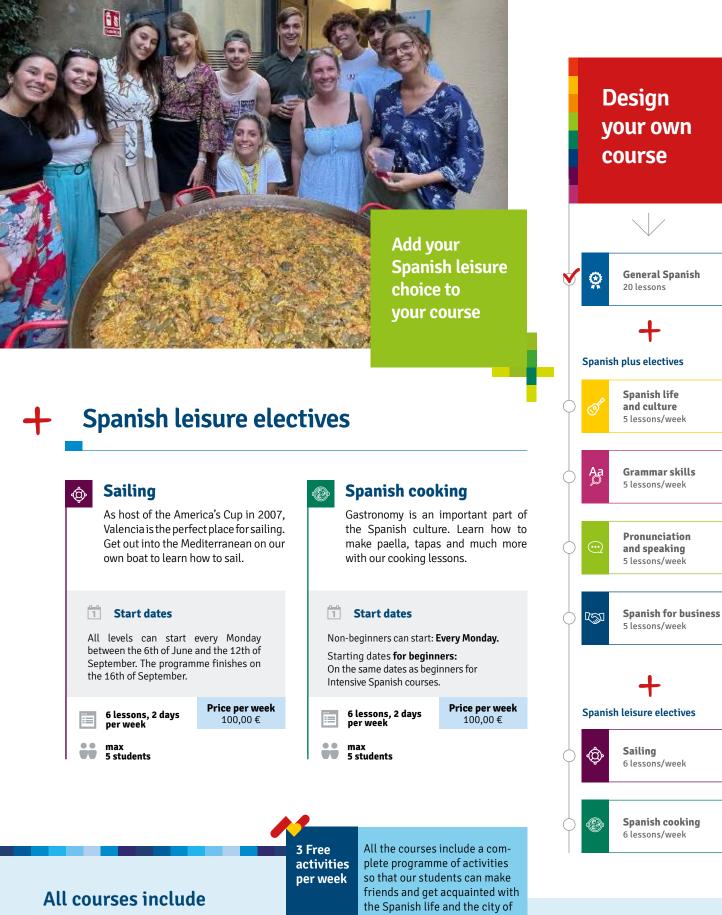

# Spanish plus electives

# 🖌 Spanish life and culture

Improve your knowledge of different aspects of the Spanish culture, related to art, literature, history... and also understand the way people think and live in Spain and in the Hispanic world. A basic knowledge of Spanish is recommended.

## Pronunciation and speaking

Perfect your pronunciation with this elective. Through communication activities you'll listen and practice how the language sounds. Learning to pronounce Spanish correctly will make your speaking clearer. It's a perfect option for beginners. Recommended length 2 weeks.

## Grammar skills

Delve deeper into Spanish grammar. A course focused on improving your writing and grammar skills, learn the basics of the Spanish language with a structured and practical programme with intensive exercise practice. A good choice for all levels.

## **Spanish for business**

A course designed for students and professionals who are interested in the world of business in Spanish-speaking countries. You'll study specific language and linguistic structures used in business. From B1 level in Spanish.