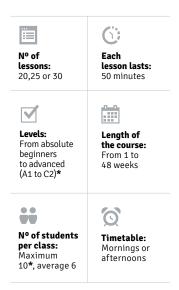

# Intensive Spanish

Our students can choose the number of lessons per week and can design their own Spanish programme depending on their interests, by adding elective or private lessons to their general Spanish programme.

# General Spanish

Our General Spanish courses concentrate on the fundamental language learning skills: reading, writing, listening and speaking. All lessons are taught in Spanish. Our method has a communicative focus where grammar is practiced in contexts that reproduce situations of everyday life. The lessons are based on tasks and planned depending on the students' needs and different styles of learning.